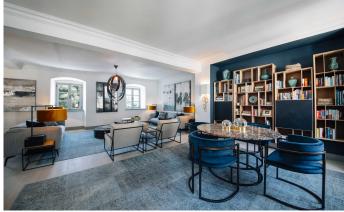

## **GENERAL**

- Indoor area: 100 m<sup>2</sup>
- Max. guests: 10
- Optimum. guests: 1
- Extra beds: 0Bathrooms: 5
- Wi-Fi
- Air Conditioning
- Heating
- Parking