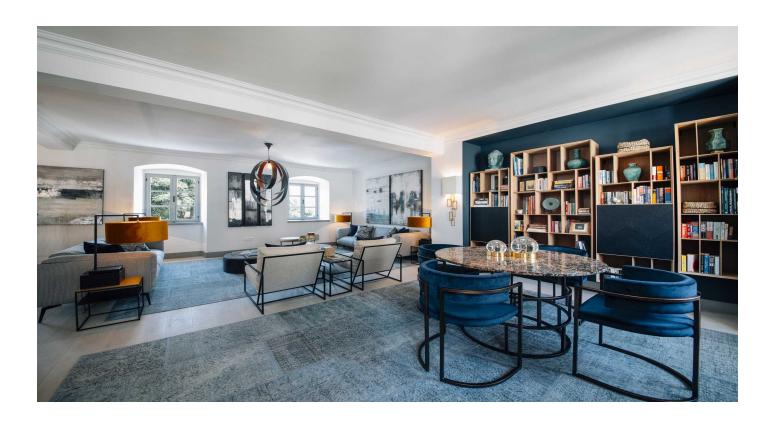

## **GENERAL**

- Indoor area: 100 m<sup>2</sup>
- Max. guests: 10
- Optimum. guests: 1
- Extra beds: 0Bathrooms: 5
- Wi-Fi
- Air Conditioning
- Heating
- Parking